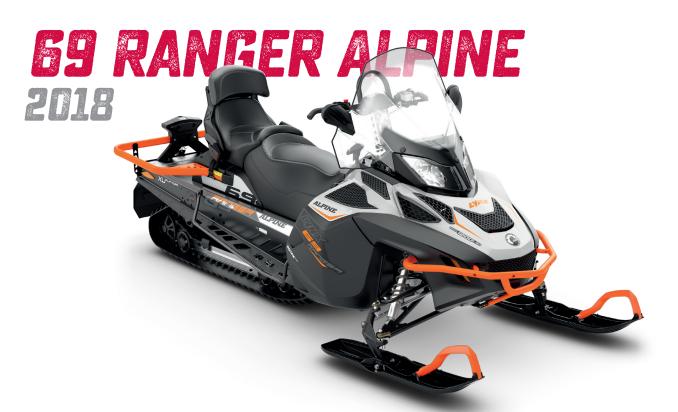

| ROTAX" ENGINE         | 1200 4-TEC                                       |
|-----------------------|--------------------------------------------------|
| Engine details        | Liquid-cooled, four-stroke D.O.H.C.,<br>dry sump |
| Cylinders             | 3                                                |
| Displacement          | 1170.7 cc                                        |
| Bore                  | 91 mm                                            |
| Stroke                | 60 mm                                            |
| Maximum engine speed  | 7800 RPM                                         |
| Carburation           | EFI                                              |
| Recommended fuel type | Regular unleaded                                 |
| Minimum octane        | 95                                               |
| Fuel tank             | 40 liters                                        |

## COLOUR

**DIMFNSIONS** 

| DIIIILIIOIOIIO         |                            |
|------------------------|----------------------------|
| Vehicle overall length | 3380 mm                    |
| Vehicle overall width  | 1290 mm                    |
| Vehicle overall height | 1400 mm                    |
| Ski stance             | 1102 (-42) mm              |
| Track nominal width    | 600 mm                     |
| Track nominal length   | 3968 mm                    |
| Track profile height   | 32 mm Ice Ripper (studded) |

## **POWERTRAIN**

Oil tank capacity (2-stroke)

| Drive clutch type              | eDrive II                                                              |
|--------------------------------|------------------------------------------------------------------------|
| Driven clutch type             | QRS SS                                                                 |
| Small sprocket number of teeth | 1st gear = 3.86:1                                                      |
| Large sprocket number of teeth | 2nd gear = 2.3:1                                                       |
| Drive sprocket                 | 8                                                                      |
| Brake system                   | Hydraulic brake with braided steel brake line, plastic master cylinder |

## **SUSPENSION**

| Front suspension | A-LFS      |
|------------------|------------|
| Front shock      | HPG 36     |
| Rear suspension  | PPS-6900-F |
| Center shock     | HPG 36     |
| Rear shock       | 2 x HPG 36 |

## **FEATURES**

| Frame              | L-XU                             |
|--------------------|----------------------------------|
| Skis               | Blade XC                         |
| Seating            | Modular, 1+1                     |
| Handlebar          | Steel with hooks, mountain strap |
| Riser block height | 205 mm                           |
| Starter            | Flectric                         |

| Reverse               | Mechanical (2F-N-R)      |
|-----------------------|--------------------------|
| Heated throttle lever | Standard                 |
| Heated grips          | Standard                 |
| Gauge                 | Multifunction            |
| Mirrors               | Standard                 |
| Windshield            | High (510 mm), one piece |
| Hitch                 | Standard                 |